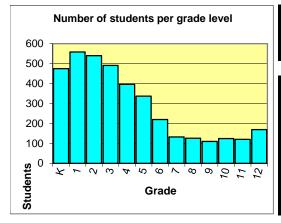

## **ESL PROGRAM**

| GRADE LEVELS |     |     |     |     |     |     |     |     |     |     |     |     |
|--------------|-----|-----|-----|-----|-----|-----|-----|-----|-----|-----|-----|-----|
| K            | 1   | 2   | 3   | 4   | 5   | 6   | 7   | 8   | 9   | 10  | 11  | 12  |
| 475          | 558 | 540 | 491 | 396 | 337 | 220 | 132 | 126 | 110 | 124 | 120 | 169 |