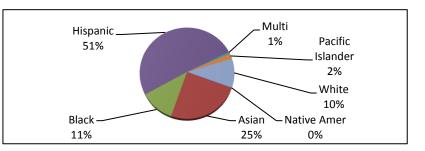

| Race                                  |      |
|---------------------------------------|------|
| American Indian / Alaskan Native      | 6    |
| Asian                                 | 936  |
| Black / African American              | 439  |
| Hispanic                              | 1924 |
| Multi                                 | 28   |
| Native Hawaiian / Other Pacific Islan | 72   |
| White                                 | 393  |

#### Where are our students from: