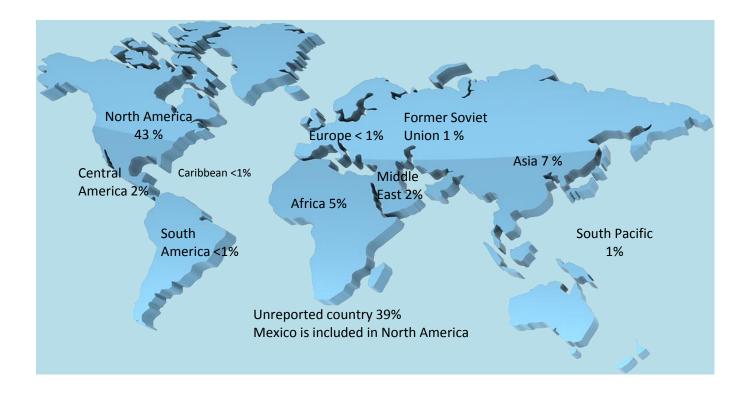

|
| Tuvalu                             | 1                     |
| Ukraine                            | 15                    |
| United Arab Emirates               | 15<br>2<br>5          |
| United Kingdom                     | 5                     |
| Unknown or unspecified country     | 34                    |
| USSR                               | 1                     |
| Uzbekistan                         | 2                     |
| Viet Nam, Socialist Republic of    | 80                    |
| Yemen                              | 1                     |
| Zambia, Republic of                | 1                     |
| Grand Total                        | 742                   |
|                                    |                       |

#### Where are our students from: