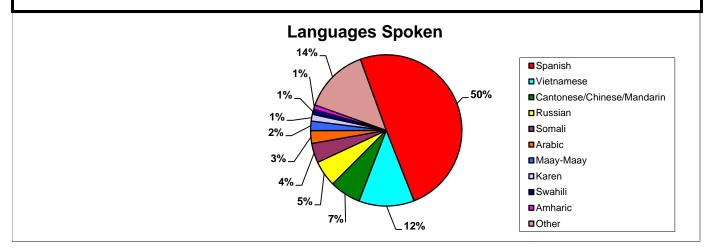

| TOP 10 LANGUAGES           |      |  |  |
|----------------------------|------|--|--|
| Spanish                    | 1883 |  |  |
| Vietnamese                 | 450  |  |  |
| Cantonese/Chinese/Mandarin | 252  |  |  |
| Russian                    | 211  |  |  |
| Somali                     | 158  |  |  |
| Arabic                     | 104  |  |  |
| Maay-Maay                  | 77   |  |  |
| Karen                      | 55   |  |  |
| Swahili                    | 41   |  |  |
| Amharic                    | 36   |  |  |
| Other                      | 531  |  |  |
| TOTAL                      | 3798 |  |  |

#### OTHER LANGUAGES

Akan, Albanian, Bengali, Bosnian, Bulgarian, Burmese, Cambodian, Cebuano, Chuukese, Creole, Czech, Danish, Dinka, Dutch, Farsi, Fijian, Filipino, French, German, Guatemalan, Hebrew, Hindi, Hmong, Island Carib, Italian, Japanese, Kannada, Khmer, Kinyarwanda, Kirundi, Korean, Kurdish, Lao, Lingala, Mayan, Mien, Nepali, Oromo, Other, Palauan, Pashto, Persian, Pohnpeian, Portuguese, Romanian, Tagalog, Tamil, Telugu, Thai, Tibetan, Tigrinya, Tonga, Turkish, Ukraininan, and Urdu.