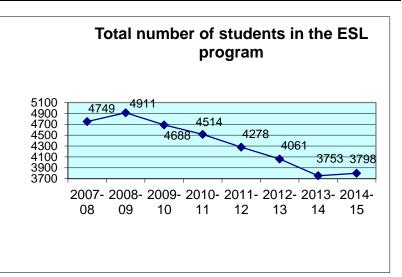

| Students on monitoring status | Year 1 - 623 | Year 2 - 526 |  |
|-------------------------------|--------------|--------------|--|

| HISTORICAL INFORMATI                | ON   |
|-------------------------------------|------|
|                                     |      |
| The total number of students in the |      |
| ESL/Bilingual Program               |      |
| 2007-08                             | 4749 |
| 2008-09                             | 4911 |
| 2009-10                             | 4688 |
| 2010-11                             | 4514 |
| 2011-12                             | 4278 |
| 2012-13                             | 4061 |
| 2013-14                             | 3753 |
| 2014-15                             | 3798 |