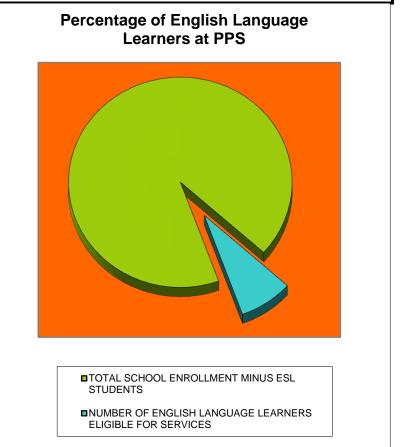

## **ESL PROGRAM**

| TOTAL SCHOOL ENROLLMENT*      | 48745 |
|-------------------------------|-------|
|                               |       |
| TOTAL SCHOOL ENROLLMENT MINUS |       |
| ESL STUDENTS                  | 44947 |
| NUMBER OF ENGLISH             |       |
| LANGUAGE LEARNERS             |       |
| ELIGIBLE FOR SERVICES         | 3798  |
|                               |       |
| NUMBER OF STUDENTS WITH A     |       |
| HOME LANGUAGE OTHER THAN      |       |
| ENGLISH                       | 9746  |
|                               |       |
|                               |       |
| PERCENTAGE OF STUDENTS IN     |       |
| ESL PROGRAM                   | 7.00/ |
| ESL PROGRAM                   | 7.8%  |